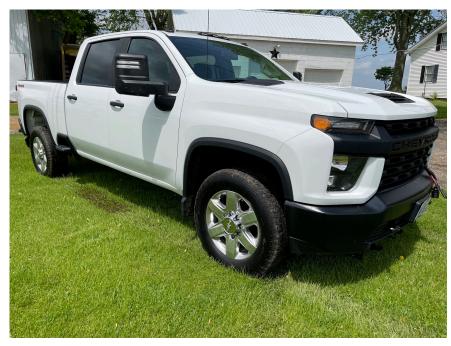

Information is believed to be accurate but not guaranteed. KIKO Auctioneers

FECON FTX 148-L forestry mulcher, 1,907 hrs. – CAT 239-D track skid loader, 1,121 hrs. – Bobcat T650 skid loader, 3,858 hrs. – NH C-232 track skid loader, 1,888 hrs. – '20 Chevy 3500 4x4 w/ plow – '16 Chevy 3500 4x4 w/ plow – '99 Ford F-450 dump truck w/ plow – Volvo EC55B excavator, 4,938 hrs. – Bobcat E35i excavator, 1,980 hrs. – HAMM 3205 sheep foot roller – (2) '15 Ford F350 w/ alum. bed 4x4 – '14 Ford F350 4x4 – (4) Nissan NPR box trucks – (3) Exmark mowers, zero-turn – 89' Kenworth semi T800 – Eager Beaver 35-GSL drop deck trailer – SURE-TRAC 26' & beaver deck over trailer – (3) 20' enclosed cargo trailers – deck over trailer 20'+5' – equipment trailers – '95 Int. 4700 flatbed truck – Ford 3000 diesel tractor – Polaris Ranger 6x6 – MoTrim boom mower – Billy goat truck vacuum – truck Craft 8' alum. dump insert – BOSS snowplows – insert sprayers – salt spreaders – weed whips & backpack blowers