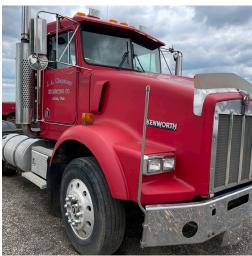

Information is believed to be accurate but not guaranteed. KIKO Auctioneers

FECON FTX 148-L forestry mulcher, 1,907 hrs. – CAT 239-D track skid loader, 1,121 hrs. – Bobcat T650 skid loader, 3,858 hrs. – NH C-232 track skid loader, 1,888 hrs. – '20 Chevy 3500 4x4 w/ plow – '16 Chevy 3500 4x4 w/ plow – '99 Ford F-450 dump truck w/ plow – Volvo EC55B excavator, 4,938 hrs. – Bobcat E35i excavator, 1,980 hrs. – HAMM 3205 sheep foot roller – (2) '15 Ford F350 w/ alum. bed 4x4 – '14 Ford F350 4x4 – (4) Nissan NPR box trucks – (3) Exmark mowers, zero-turn – 89' Kenworth semi T800 – Eager Beaver 35-GSL drop deck trailer – SURE-TRAC 26' & beaver deck over trailer – (3) 20' enclosed cargo trailers – deck over trailer 20'+5' – equipment trailers – '95 Int. 4700 flatbed truck – Ford 3000 diesel tractor – Polaris Ranger 6x6 – MoTrim boom mower – Billy goat truck vacuum – truck Craft 8' alum. dump insert – BOSS snowplows – insert sprayers – salt spreaders – weed whips & backpack blowers