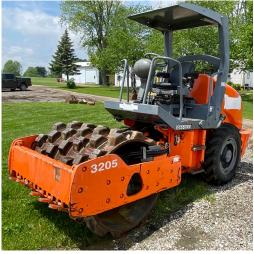

Information is believed to be accurate but not guaranteed. KIKO Auctioneers

FECON FTX 148-L forestry mulcher, 1,907 hrs. – CAT 239-D track skid loader, 1,121 hrs. – Bobcat T650 skid loader, 3,858 hrs. – NH C-232 track skid loader, 1,888 hrs. – '20 Chevy 3500 4x4 w/ plow – '16 Chevy 3500 4x4 w/ plow – '99 Ford F-450 dump truck w/ plow – Volvo EC55B excavator, 4,938 hrs. – Bobcat E35i excavator, 1,980 hrs. – HAMM 3205 sheep foot roller – (2) '15 Ford F350 w/ alum. bed 4x4 – '14 Ford F350 4x4 – (4) Nissan NPR box trucks – (3) Exmark mowers, zero-turn – 89' Kenworth semi T800 – Eager Beaver 35-GSL drop deck trailer – SURE-TRAC 26' & beaver deck over trailer – (3) 20' enclosed cargo trailers – deck over trailer 20'+5' – equipment trailers – '95 Int. 4700 flatbed truck – Ford 3000 diesel tractor – Polaris Ranger 6x6 – MoTrim boom mower – Billy goat truck vacuum – truck Craft 8' alum. dump insert – BOSS snowplows – insert sprayers – salt spreaders – weed whips & backpack blowers