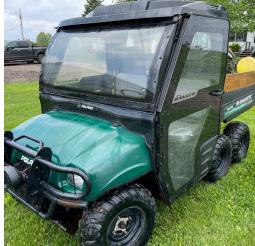

Information is believed to be accurate but not guaranteed. KIKO Auctioneers

FECON FTX 148-L forestry mulcher, 1,907 hrs. – CAT 239-D track skid loader, 1,121 hrs. – Bobcat T650 skid loader, 3,858 hrs. – NH C-232 track skid loader, 1,888 hrs. – '20 Chevy 3500 4x4 w/ plow – '16 Chevy 3500 4x4 w/ plow – '99 Ford F-450 dump truck w/ plow – Volvo EC55B excavator, 4,938 hrs. – Bobcat E35i excavator, 1,980 hrs. – HAMM 3205 sheep foot roller – (2) '15 Ford F350 w/ alum. bed 4x4 – '14 Ford F350 4x4 – (4) Nissan NPR box trucks – (3) Exmark mowers, zero-turn – 89' Kenworth semi T800 – Eager Beaver 35-GSL drop deck trailer – SURE-TRAC 26' & beaver deck over trailer – (3) 20' enclosed cargo trailers – deck over trailer 20'+5' – equipment trailers – '95 Int. 4700 flatbed truck – Ford 3000 diesel tractor – Polaris Ranger 6x6 – MoTrim boom mower – Billy goat truck vacuum – truck Craft 8' alum. dump insert – BOSS snowplows – insert sprayers – salt spreaders – weed whips & backpack blowers