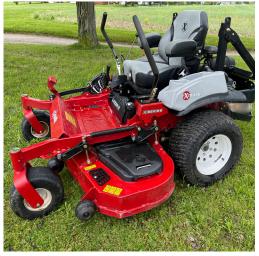

Information is believed to be accurate but not guaranteed. KIKO Auctioneers

FECON FTX 148-L forestry mulcher, 1,907 hrs. – CAT 239-D track skid loader, 1,121 hrs. – Bobcat T650 skid loader, 3,858 hrs. – NH C-232 track skid loader, 1,888 hrs. – '20 Chevy 3500 4x4 w/ plow – '16 Chevy 3500 4x4 w/ plow – '99 Ford F-450 dump truck w/ plow – Volvo EC55B excavator, 4,938 hrs. – Bobcat E35i excavator, 1,980 hrs. – HAMM 3205 sheep foot roller – (2) '15 Ford F350 w/ alum. bed 4x4 – '14 Ford F350 4x4 – (4) Nissan NPR box trucks – (3) Exmark mowers, zero-turn – 89' Kenworth semi T800 – Eager Beaver 35-GSL drop deck trailer – SURE-TRAC 26' & beaver deck over trailer – (3) 20' enclosed cargo trailers – deck over trailer 20'+5' – equipment trailers – '95 Int. 4700 flatbed truck – Ford 3000 diesel tractor – Polaris Ranger 6x6 – MoTrim boom mower – Billy goat truck vacuum – truck Craft 8' alum. dump insert – BOSS snowplows – insert sprayers – salt spreaders – weed whips & backpack blowers