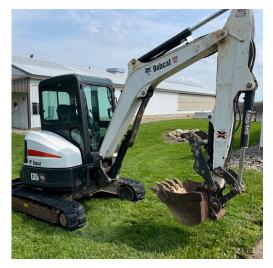

Information is believed to be accurate but not guaranteed. KIKO Auctioneers

FECON FTX 148-L forestry mulcher, 1,907 hrs. – CAT 239-D track skid loader, 1,121 hrs. – Bobcat T650 skid loader, 3,858 hrs. – NH C-232 track skid loader, 1,888 hrs. – '20 Chevy 3500 4x4 w/ plow – '16 Chevy 3500 4x4 w/ plow – '99 Ford F-450 dump truck w/ plow – Volvo EC55B excavator, 4,938 hrs. – Bobcat E35i excavator, 1,980 hrs. – HAMM 3205 sheep foot roller – (2) '15 Ford F350 w/ alum. bed 4x4 – '14 Ford F350 4x4 – (4) Nissan NPR box trucks – (3) Exmark mowers, zero-turn – 89' Kenworth semi T800 – Eager Beaver 35-GSL drop deck trailer – SURE-TRAC 26' & beaver deck over trailer – (3) 20' enclosed cargo trailers – deck over trailer 20'+5' – equipment trailers – '95 Int. 4700 flatbed truck – Ford 3000 diesel tractor – Polaris Ranger 6x6 – MoTrim boom mower – Billy goat truck vacuum – truck Craft 8' alum. dump insert – BOSS snowplows – insert sprayers – salt spreaders – weed whips & backpack blowers