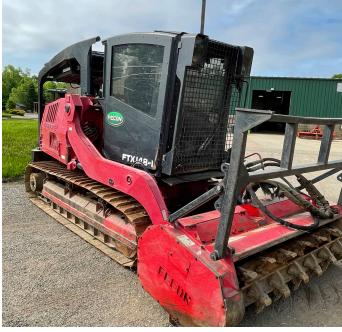

Information is believed to be accurate but not guaranteed. KIKO Auctioneers

FECON FTX 148-L forestry mulcher, 1,907 hrs. – CAT 239-D track skid loader, 1,121 hrs. – Bobcat T650 skid loader, 3,858 hrs. – NH C-232 track skid loader, 1,888 hrs. – '20 Chevy 3500 4x4 w/ plow – '16 Chevy 3500 4x4 w/ plow – '99 Ford F-450 dump truck w/ plow – Volvo EC55B excavator, 4,938 hrs. – Bobcat E35i excavator, 1,980 hrs. – HAMM 3205 sheep foot roller – (2) '15 Ford F350 w/ alum. bed 4x4 – '14 Ford F350 4x4 – (4) Nissan NPR box trucks – (3) Exmark mowers, zero-turn – 89' Kenworth semi T800 – Eager Beaver 35-GSL drop deck trailer – SURE-TRAC 26' & beaver deck over trailer – (3) 20' enclosed cargo trailers – deck over trailer 20'+5' – equipment trailers – '95 Int. 4700 flatbed truck – Ford 3000 diesel tractor – Polaris Ranger 6x6 – MoTrim boom mower – Billy goat truck vacuum – truck Craft 8' alum. dump insert – BOSS snowplows – insert sprayers – salt spreaders – weed whips & backpack blowers