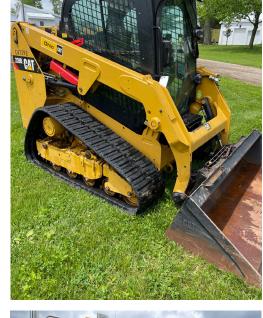

Information is believed to be accurate but not guaranteed. KIKO Auctioneers

FECON FTX 148-L forestry mulcher, 1,907 hrs. – CAT 239-D track skid loader, 1,121 hrs. – Bobcat T650 skid loader, 3,858 hrs. – NH C-232 track skid loader, 1,888 hrs. – '20 Chevy 3500 4x4 w/ plow – '16 Chevy 3500 4x4 w/ plow – '99 Ford F-450 dump truck w/ plow – Volvo EC55B excavator, 4,938 hrs. – Bobcat E35i excavator, 1,980 hrs. – HAMM 3205 sheep foot roller – (2) '15 Ford F350 w/ alum. bed 4x4 – '14 Ford F350 4x4 – (4) Nissan NPR box trucks – (3) Exmark mowers, zero-turn – 89' Kenworth semi T800 – Eager Beaver 35-GSL drop deck trailer – SURE-TRAC 26' & beaver deck over trailer – (3) 20' enclosed cargo trailers – deck over trailer 20'+5' – equipment trailers – '95 Int. 4700 flatbed truck – Ford 3000 diesel tractor – Polaris Ranger 6x6 – MoTrim boom mower – Billy goat truck vacuum – truck Craft 8' alum. dump insert – BOSS snowplows – insert sprayers – salt spreaders – weed whips & backpack blowers